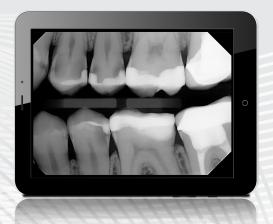

# HD IMAGING AT A GREAT VALUE

- True HD image resolution of 20 lp/mm
- Durable engineering for reliable performance
- Available in size 1 and size 2
- 3-year warranty with no deductible

## The Synergy of Performance and Value

With the introduction of the TUXEDO Intraoral Sensor, you no longer have to compromise image quality for affordability.

- HD image resolution of 20 lp/mm
- Next-gen CMOS sensor technology
- A fraction of the cost of comparable sensors