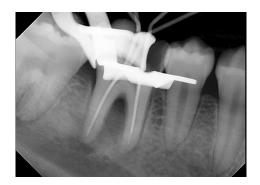

### **Seamless Software Integration**

TUXEDO sensors integrate seamlessly with Apteryx XrayVision and XVWeb cloud imaging software, in addition to Prof. Suni, Cliniview, and other imaging software platforms, providing an efficient image acquisition workflow, along with great image quality.

- Direct integration with XrayVision, XVWeb, Cliniview, OneView, Prof. Suni, ImageXL, and Dentiray imaging
- TWAIN integration with Dexis version 10 or higher, Carestream and most major imaging software systems