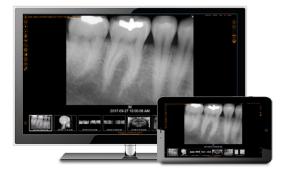

## The Synergy of Performance and Value

With the introduction of the TUXEDO Intraoral Sensor, you no longer have to compromise image quality for affordability.

- HD image resolution of 20 lp/mm
- Next-gen CMOS sensor technology
- A fraction of the cost of comparable sensors

### **Seamless Software Integration**

TUXEDO sensors integrate seamlessly with Apteryx XrayVision and XVWeb cloud imaging software, in addition to Prof. Suni, Cliniview, and other imaging software platforms, providing an efficient image acquisition workflow, along with great image quality.